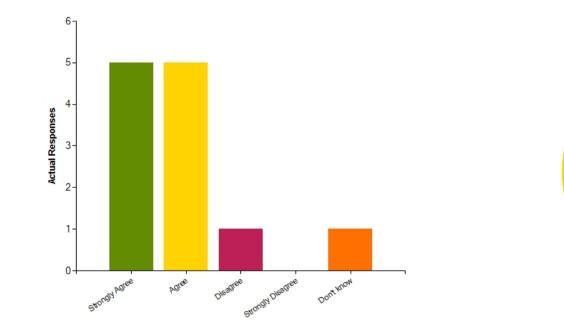

### Question : My child is well looked after at this school

|                     | Strongly Agree | Agree | Disagree | Strongly Disagree | Don't know |
|---------------------|----------------|-------|----------|-------------------|------------|
| No. Of Responses    | 6              | 4     | 1        | 1                 | 0          |
| Response Percentage | 50             | 33.33 | 8.33     | 8.33              | 0          |

| Average Response      | 1.75           |  |
|-----------------------|----------------|--|
| Most Popular Response | Strongly Agree |  |