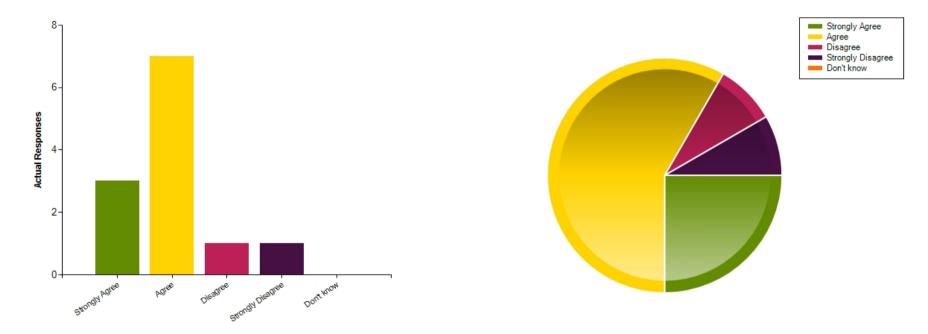

### Question : My child makes good progress at this school

|                     | Strongly Agree | Agree | Disagree | Strongly Disagree | Don't know |
|---------------------|----------------|-------|----------|-------------------|------------|
| No. Of Responses    | 4              | 7     | 0        | 1                 | 0          |
| Response Percentage | 33.33          | 58.33 | 0        | 8.33              | 0          |

| Average Response      | 1.83  |
|-----------------------|-------|
| Most Popular Response | Agree |