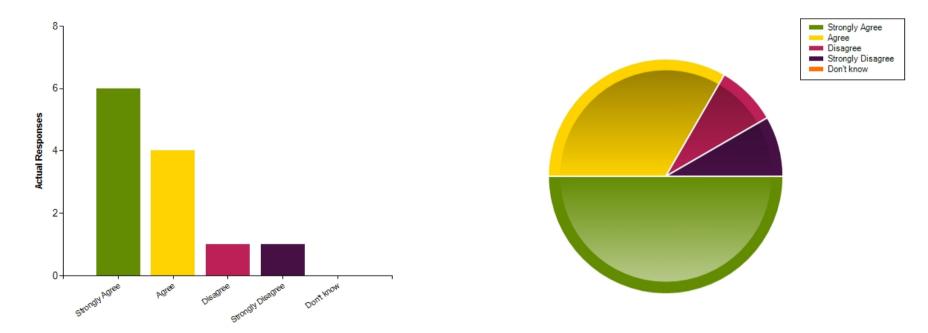

### Question : My child is well looked after at this school

|                     | Strongly Agree | Agree | Disagree | Strongly Disagree | Don't know |
|---------------------|----------------|-------|----------|-------------------|------------|
| No. Of Responses    | 6              | 4     | 1        | 1                 | 0          |
| Response Percentage | 50             | 33.33 | 8.33     | 8.33              | 0          |

| Average Response      | 1.75           |  |
|-----------------------|----------------|--|
| Most Popular Response | Strongly Agree |  |