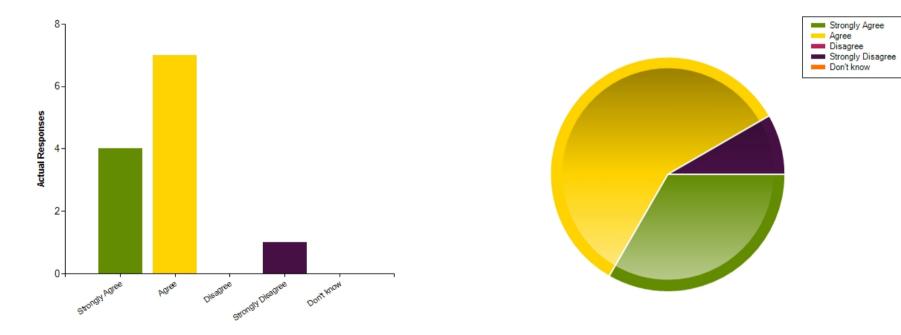

### Question : My child is taught well at this school

|                     | Strongly Agree | Agree | Disagree | Strongly Disagree | Don't know |
|---------------------|----------------|-------|----------|-------------------|------------|
| No. Of Responses    | 4              | 7     | 0        | 1                 | 0          |
| Response Percentage | 33.33          | 58.33 | 0        | 8.33              | 0          |

| Average Response      | 1.83  |
|-----------------------|-------|
| Most Popular Response | Agree |

Question : My child receives appropriate homework for their age

|                     | Strongly Agree | Agree | Disagree | Strongly Disagree | Don't know |
|---------------------|----------------|-------|----------|-------------------|------------|
| No. Of Responses    | 5              | 5     | 1        | 1                 | 0          |
| Response Percentage | 41.67          | 41.67 | 8.33     | 8.33              | 0          |