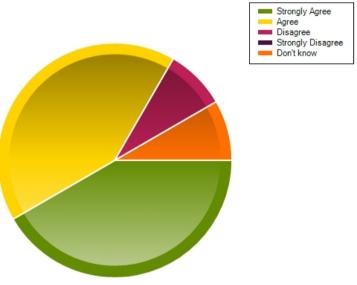

### Question : My child is well looked after at this school

|                     | Strongly Agree | Agree | Disagree | Strongly Disagree | Don't know |
|---------------------|----------------|-------|----------|-------------------|------------|
| No. Of Responses    | 6              | 4     | 1        | 1                 | 0          |
| Response Percentage | 50             | 33.33 | 8.33     | 8.33              | 0          |

| Average Response      | 1.75           |  |
|-----------------------|----------------|--|
| Most Popular Response | Strongly Agree |  |