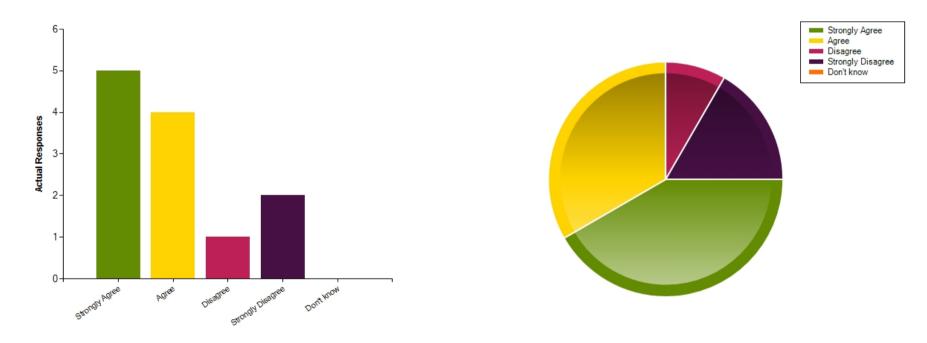

### Question : My child feels safe at this school

|                     | Strongly Agree | Agree | Disagree | Strongly Disagree | Don't know |
|---------------------|----------------|-------|----------|-------------------|------------|
| No. Of Responses    | 5              | 4     | 1        | 2                 | 0          |
| Response Percentage | 41.67          | 33.33 | 8.33     | 16.67             | 0          |

| Average Response      | 2              |  |
|-----------------------|----------------|--|
| Most Popular Response | Strongly Agree |  |