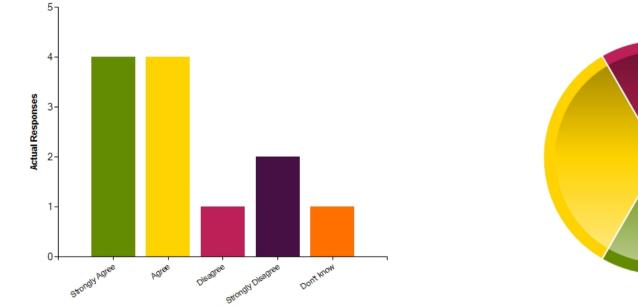

### Questions

Question : My child is happy at this school

|                     | Strongly Agree | Agree | Disagree | Strongly Disagree | Don't know |
|---------------------|----------------|-------|----------|-------------------|------------|
| No. Of Responses    | 4              | 5     | 2        | 1                 | 0          |
| Response Percentage | 33.33          | 41.67 | 16.67    | 8.33              | 0          |

| Average Response      | 2     |
|-----------------------|-------|
| Most Popular Response | Agree |