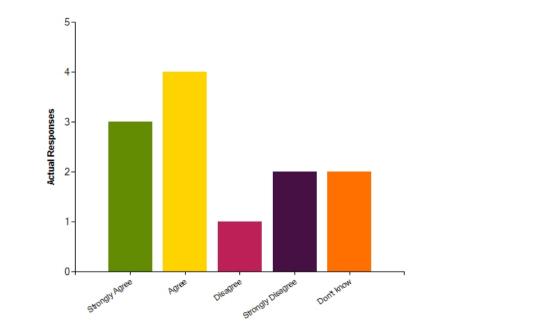

### Questions

Question : My child is happy at this school

|                     | Strongly Agree | Agree | Disagree | Strongly Disagree | Don't know |
|---------------------|----------------|-------|----------|-------------------|------------|
| No. Of Responses    | 4              | 5     | 2        | 1                 | 0          |
| Response Percentage | 33.33          | 41.67 | 16.67    | 8.33              | 0          |

| Average Response      | 2     |
|-----------------------|-------|
| Most Popular Response | Agree |