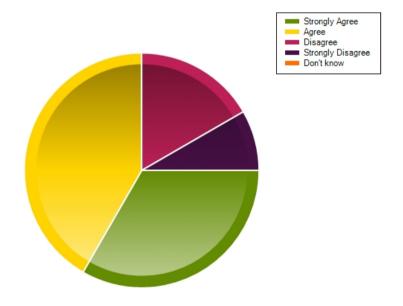

### Questions

Question : My child is happy at this school

|                     | Strongly Agree | Agree | Disagree | Strongly Disagree | Don't know |
|---------------------|----------------|-------|----------|-------------------|------------|
| No. Of Responses    | 4              | 5     | 2        | 1                 | 0          |
| Response Percentage | 33.33          | 41.67 | 16.67    | 8.33              | 0          |

| Average Response      | 2     |
|-----------------------|-------|
| Most Popular Response | Agree |