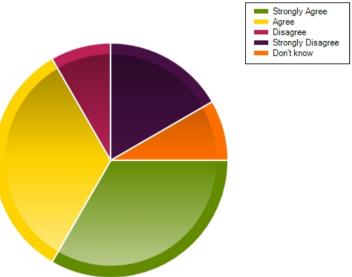

### Questions

Question : My child is happy at this school

|                     | Strongly Agree | Agree | Disagree | Strongly Disagree | Don't know |
|---------------------|----------------|-------|----------|-------------------|------------|
| No. Of Responses    | 4              | 5     | 2        | 1                 | 0          |
| Response Percentage | 33.33          | 41.67 | 16.67    | 8.33              | 0          |

| Average Response      | 2     |
|-----------------------|-------|
| Most Popular Response | Agree |