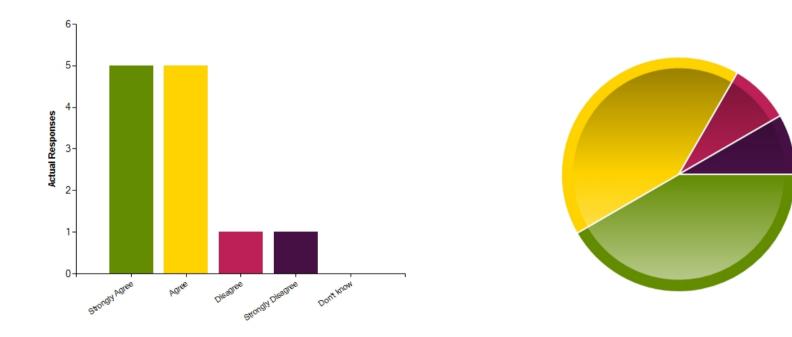

| Average Response      | 1.83  |
|-----------------------|-------|
| Most Popular Response | Agree |

Question : My child receives appropriate homework for their age

|                     | Strongly Agree | Agree | Disagree | Strongly Disagree | Don't know |
|---------------------|----------------|-------|----------|-------------------|------------|
| No. Of Responses    | 5              | 5     | 1        | 1                 | 0          |
| Response Percentage | 41.67          | 41.67 | 8.33     | 8.33              | 0          |

| Average Response      | 1.83  |  |
|-----------------------|-------|--|
| Most Popular Response | Agree |  |

Question : This school makes sure its pupils are well behaved

|                     | Strongly Agree | Agree | Disagree | Strongly Disagree | Don't know |
|---------------------|----------------|-------|----------|-------------------|------------|
| No. Of Responses    | 5              | 4     | 1        | 2                 | 0          |
| Response Percentage | 41.67          | 33.33 | 8.33     | 16.67             | 0          |