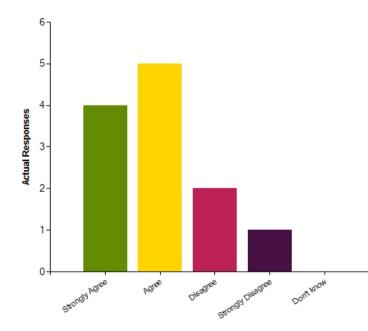

### Questions

Question : My child is happy at this school

|                     | Strongly Agree | Agree | Disagree | Strongly Disagree | Don't know |
|---------------------|----------------|-------|----------|-------------------|------------|
| No. Of Responses    | 4              | 5     | 2        | 1                 | 0          |
| Response Percentage | 33.33          | 41.67 | 16.67    | 8.33              | 0          |

| Average Response      | 2     |
|-----------------------|-------|
| Most Popular Response | Agree |