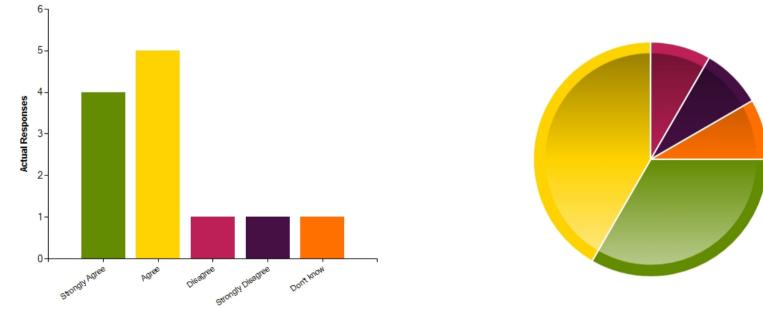

### Questions

Question : My child is happy at this school

|                     | Strongly Agree | Agree | Disagree | Strongly Disagree | Don't know |
|---------------------|----------------|-------|----------|-------------------|------------|
| No. Of Responses    | 4              | 5     | 2        | 1                 | 0          |
| Response Percentage | 33.33          | 41.67 | 16.67    | 8.33              | 0          |

| Average Response      | 2     |
|-----------------------|-------|
| Most Popular Response | Agree |