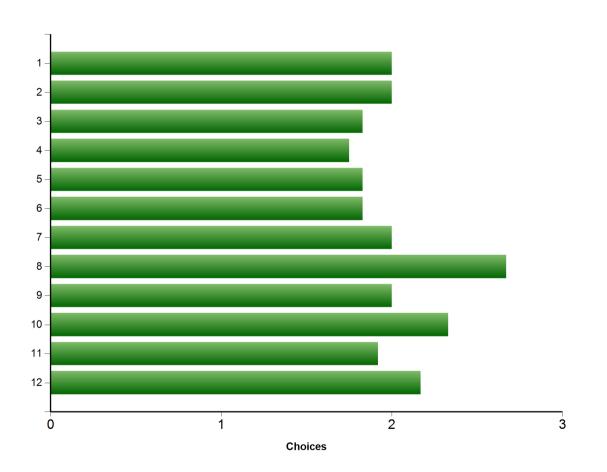

## Feedback Summary

Here is a graph representing the average user response for each question

| Question |   | Average |   |   |   |      |
|----------|---|---------|---|---|---|------|
|          | 1 | 2       | 3 | 4 | 5 |      |
| 1        | 4 | 5       | 2 | 1 | 0 | 2    |
| 2        | 5 | 4       | 1 | 2 | 0 | 2    |
| 3        | 4 | 7       | 0 | 1 | 0 | 1.83 |
| 4        | 6 | 4       | 1 | 1 | 0 | 1.75 |
| 5        | 4 | 7       | 0 | 1 | 0 | 1.83 |
| 6        | 5 | 5       | 1 | 1 | 0 | 1.83 |
| 7        | 5 | 4       | 1 | 2 | 0 | 2    |
| 8        | 3 | 4       | 1 | 2 | 2 | 2.67 |
| 9        | 3 | 7       | 1 | 1 | 0 | 2    |
| 10       | 4 | 4       | 1 | 2 | 1 | 2.33 |
| 11       | 5 | 5       | 1 | 0 | 1 | 1.92 |
| 12       | 4 | 5       | 1 | 1 | 1 | 2.17 |