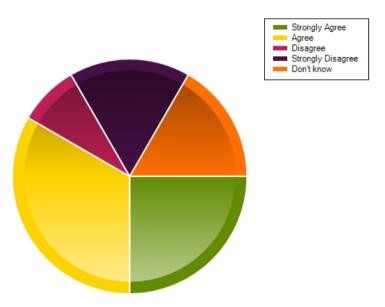

### Questions

Question : My child is happy at this school

|                     | Strongly Agree | Agree | Disagree | Strongly Disagree | Don't know |
|---------------------|----------------|-------|----------|-------------------|------------|
| No. Of Responses    | 4              | 5     | 2        | 1                 | 0          |
| Response Percentage | 33.33          | 41.67 | 16.67    | 8.33              | 0          |

| Average Response      | 2     |
|-----------------------|-------|
| Most Popular Response | Agree |