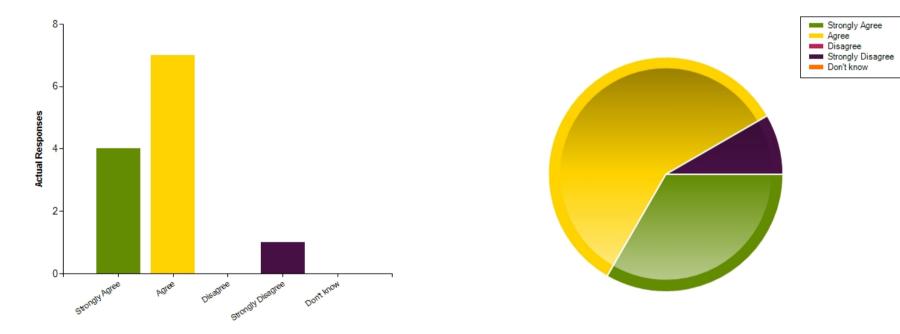

### Question : My child makes good progress at this school

|                     | Strongly Agree | Agree | Disagree | Strongly Disagree | Don't know |
|---------------------|----------------|-------|----------|-------------------|------------|
| No. Of Responses    | 4              | 7     | 0        | 1                 | 0          |
| Response Percentage | 33.33          | 58.33 | 0        | 8.33              | 0          |

| Average Response      | 1.83  |
|-----------------------|-------|
| Most Popular Response | Agree |